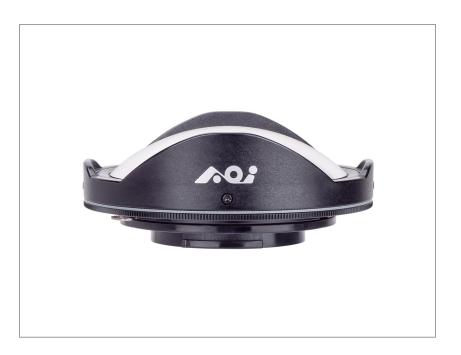

## **SPECIFICATIONS**

| MODEL                                           | AOI UWL-03PRO                                                                                                                                                                     |
|-------------------------------------------------|-----------------------------------------------------------------------------------------------------------------------------------------------------------------------------------|
| DESCRIPTION                                     | Underwater 0.73X Wide Angle Correction Lens for Action Cameras & Phones                                                                                                           |
| LENS CONSTRUCTION                               | 4 Elements in 4 Groups                                                                                                                                                            |
| LENS COATING                                    | All Glass Elements with Multi-layers AR Coating Optical Grade Glass Dome Lens with Inner Surface Multi-layers AR Coating                                                          |
| FIELD OF VIEW                                   | 140° (underwater)<br>150° (on land)                                                                                                                                               |
| MAGNIFICATION                                   | 0.73X (underwater)                                                                                                                                                                |
| MOUNTING SYSTEM                                 | Using AOI Quick Release System- 02 (QRS-02)  Lens pre-installed with QR2 Mount (compatible with the most popular AD Mount)  Optional Mounting Adapter in M55, M52 & M46 available |
| DEPTH RATING                                    | 100 Meters / 328 Ft.                                                                                                                                                              |
| LENS BARREL / DOME LENS /<br>LENS HOOD MATERIAL | Aluminum Alloy with Black Hard Anodized / Glass Lens / Polycarbonate                                                                                                              |
| WEIGHT<br>(ON LAND / UNDERWATER)                | 350g (on land)<br>193g (underwater)                                                                                                                                               |
| DIMENSIONS                                      | 99mm (D) X 40.3mm (H)                                                                                                                                                             |
| ACCESSORIES                                     | Dome Lens Hard Cover (AOI DHC-02) & Rear Lens Cap (AOI QRS-02-RC1),<br>Lens Secure Line, Lens Pouch                                                                               |