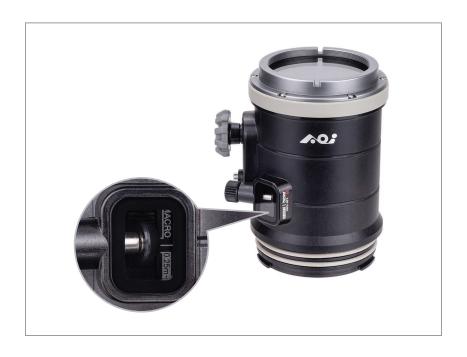

## **SPECIFICATIONS**

| MODEL                                       | AOI FLP-09                                                                                  |                                                                                |
|---------------------------------------------|---------------------------------------------------------------------------------------------|--------------------------------------------------------------------------------|
| DESCRIPTION                                 | Flat Port for PEN Mount Housing (For ED 90mm Macro PRO Lens)                                |                                                                                |
| RECOMMENDED FOR CAMERA LENS                 | OM SYSTEM M.ZUIKO DIGITAL ED 90mm F3.5 Macro IS PRO                                         |                                                                                |
| MATERIAL                                    | LENS BARREL                                                                                 | PC + GF                                                                        |
|                                             | WINDOW                                                                                      | Optical Grade Flat Glass with Two Sides WR Coating and Multi-layers AR Coating |
| FRONT MOUNT                                 | M67 Thread Mount                                                                            |                                                                                |
| LENS FUNCTIONS<br>BY THE PORT'S<br>BUILT-IN | a) ZOOM KNOB                                                                                | Direct Zooming Control by the Zoom Knob (no need to have the Zoom Gear)        |
|                                             | b) FOCUS LIMITER KNOB                                                                       | Select Focus Limit Range: S-Macro, 0.25-0.5m, 0.25-∞                           |
| KNOBS/BUTTON                                | c) L-Fn BUTTON                                                                              | Activate the Pre-set Function                                                  |
| WATERPROOF                                  | 60 Meters                                                                                   |                                                                                |
| DIMENSIONS                                  | 113mm (L) X 92mm(W) X 136mm (H)                                                             |                                                                                |
| WEIGHT                                      | 327.6g (Without Front Cover and Rear Cap)                                                   |                                                                                |
| ACCESSORIES                                 | Lens Front Cap (LFC-01) and PP Rear Port Cap (PRC-01), Focus Clutch Blocking Ring (FCBR-01) |                                                                                |